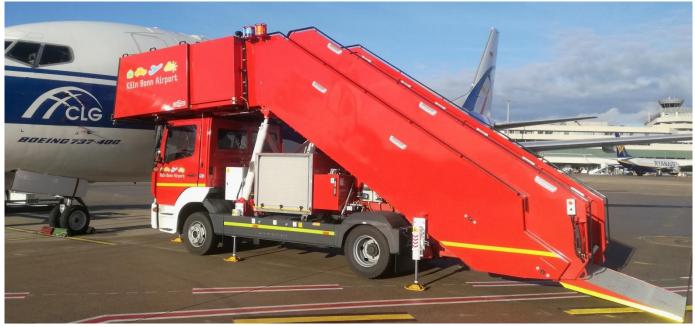

# Fire Rescue Stair

#### **Qualities**

The Mallaghan Fire Rescue Stair has been developed for rapid emergency evacuation of aircraft passengers and offers:

- Serving Boeing 737-Airbus 380 (Lower Deck)
- Ease of use
- High drive stability & Robustness
- Safe working conditions
- · Commercially competitive

#### **Chassis and Frame**

#### Chassis:

- Commercial Chassis eg. Mercedes Benz, MAN
- 10 Tonne Chassis Gross Vehicle Weight
- Automatic Transmission
- Diesel Engine

#### Around the Chassis and Frame:

- Water Inlet B-Storz Coupling with Ball Valve
- 5.no Stabilizers
- Stabilizer feet & weight distribution pads for use on uneven ground
- Electric Box
- Hydraulic oil tank
- Emergency DC & hand pump
- Equipment lockers with roller shutter doors & internal LED lighting
- 230V inlet for mains electric power
- Battery charger
- NATO plug