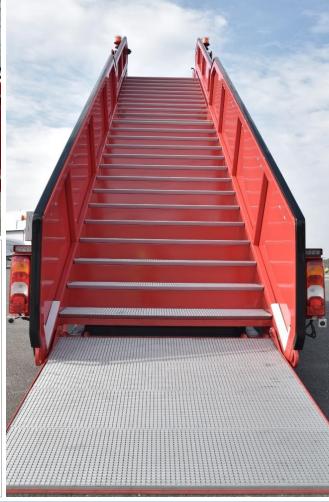

#### **Features- Staircase**

- Staircase widths of lower stair 1500mm & upper stair 1700mm
- Hydraulically telescoping stair section
- Waterway to platform via telescopic pipe
- 'Alusingen' steps (anti-slip in wet conditions)
- High Lux LED stair and scene lighting
- Rear Hydraulic Ramp