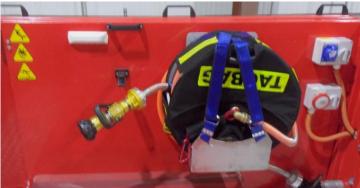

#### **Features- Platform**

- Sill heights from 2620mm 5800mm
- Platform 2.3m Internal Width & 900mm Extension
- Swivel Nose Section
- Hose reel with booster hose
- Storage for 30m lay-flat hosing
- Platform control panel
- 'Leader' BatFan45
- Driver-assist forward camera
- Storage for e.g. Hydraulic Cutting Tool
  & Hooligan Tool

#### **Features- Platform**

- Water outlets on platform x2 via diverter valve
- C-Storz hose coupling with ball valve shut off
- 230V mains power connection point
- 6kg ABC fire extinguisher
- Various LED non-glaring lights & emergency beacons
- Water outlets on platform x2 via diverter valve