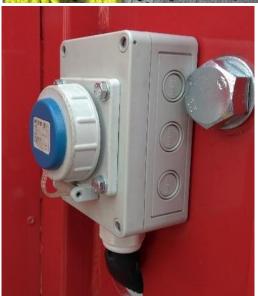

#### Around the Chassis and Frame:

- Water Inlet B-Storz Coupling with Ball Valve
- 5.no Stabilizers
- Stabilizer feet & weight distribution pads for use on uneven ground
- Electric Box
- Hydraulic oil tank
- Emergency DC & hand pump
- Equipment lockers with roller shutter doors & internal LED lighting
- 230V inlet for mains electric power
- Battery charger
- NATO plug

#### **Features- Platform**

- Water outlets on platform x2 via diverter valve
- C-Storz hose coupling with ball valve shut off
- 230V mains power connection point
- 6kg ABC fire extinguisher
- Various LED non-glaring lights & emergency beacons
- Water outlets on platform x2 via diverter valve

### **Optional Equipment**

- CAS Controlled Approach System according to AHM913
- Hose reel on platform (electric rewind)
- Hose reel on chassis
- Generator for Auxiliary Power
- Camera systems (various)
- Distance sensor systems (various)
- Additional storage facilities to customer preference
- Handheld torches
- 400V mains power connection point
- Emergency Eject Socket
- Customer logos