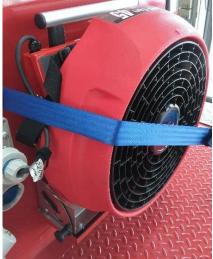

#### **Features- Platform**

- Sill heights from 2620mm 5800mm
- Platform 2.3m Internal Width & 900mm Extension
- Swivel Nose Section
- Hose reel with booster hose
- Storage for 30m lay-flat hosing
- Platform control panel
- 'Leader' BatFan45
- Driver-assist forward camera
- Storage for e.g. Hydraulic Cutting Tool
  & Hooligan Tool