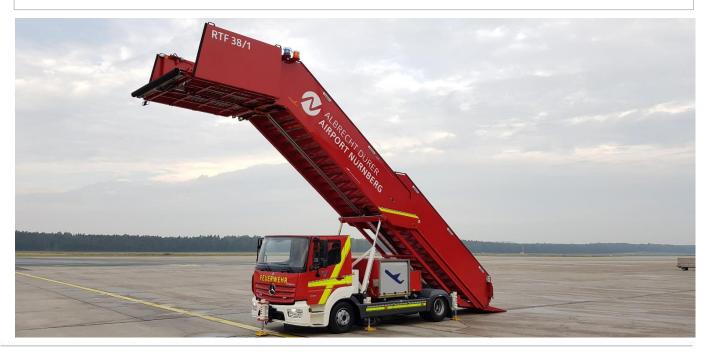

#### **Qualities**

The Mallaghan Fire Rescue Stair has been developed for rapid emergency evacuation of aircraft passengers and offers:

- Serving Boeing 737-Airbus 380 (Lower Deck)
- Ease of use
- High drive stability & Robustness
- Safe working conditions
- · Commercially competitive

#### **Features- Platform**

- Sill heights from 2620mm 5800mm
- Platform 2.3m Internal Width & 900mm Extension
- Swivel Nose Section
- Hose reel with booster hose
- Storage for 30m lay-flat hosing
- Platform control panel
- 'Leader' BatFan45
- Driver-assist forward camera
- Storage for e.g. Hydraulic Cutting Tool
  & Hooligan Tool

#### **Features- Staircase**

- Staircase widths of lower stair 1500mm & upper stair 1700mm
- Hydraulically telescoping stair section
- Waterway to platform via telescopic pipe
- 'Alusingen' steps (anti-slip in wet conditions)
- High Lux LED stair and scene lighting
- Rear Hydraulic Ramp