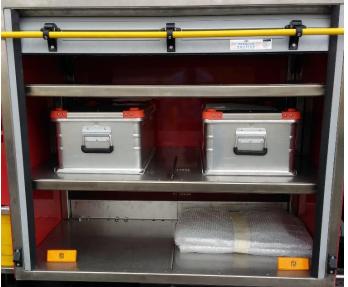

#### Around the Chassis and Frame:

- Water Inlet B-Storz Coupling with Ball Valve
- 5.no Stabilizers
- Stabilizer feet & weight distribution pads for use on uneven ground
- Electric Box
- Hydraulic oil tank
- Emergency DC & hand pump
- Equipment lockers with roller shutter doors & internal LED lighting
- 230V inlet for mains electric power
- Battery charger
- NATO plug

#### **Features- Platform**

- Sill heights from 2620mm 5800mm
- Platform 2.3m Internal Width & 900mm Extension
- Swivel Nose Section
- Hose reel with booster hose
- Storage for 30m lay-flat hosing
- Platform control panel
- 'Leader' BatFan45
- Driver-assist forward camera
- Storage for e.g. Hydraulic Cutting Tool
  & Hooligan Tool