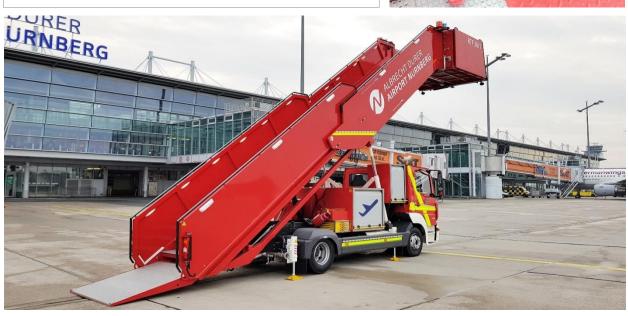

# Fire Rescue Stair

#### **Qualities**

The Mallaghan Fire Rescue Stair has been developed for rapid emergency evacuation of aircraft passengers and offers:

- Serving Boeing 737-Airbus 380 (Lower Deck)
- Ease of use
- High drive stability & Robustness
- Safe working conditions
- · Commercially competitive

#### **Chassis and Frame**

#### **Features- Platform**

- Sill heights from 2620mm 5800mm
- Platform 2.3m Internal Width & 900mm Extension
- Swivel Nose Section
- Hose reel with booster hose
- Storage for 30m lay-flat hosing
- Platform control panel
- 'Leader' BatFan45
- Driver-assist forward camera
- Storage for e.g. Hydraulic Cutting Tool
  & Hooligan Tool

#### **Features- Staircase**

- Staircase widths of lower stair 1500mm & upper stair 1700mm
- Hydraulically telescoping stair section
- Waterway to platform via telescopic pipe
- 'Alusingen' steps (anti-slip in wet conditions)
- High Lux LED stair and scene lighting
- Rear Hydraulic Ramp