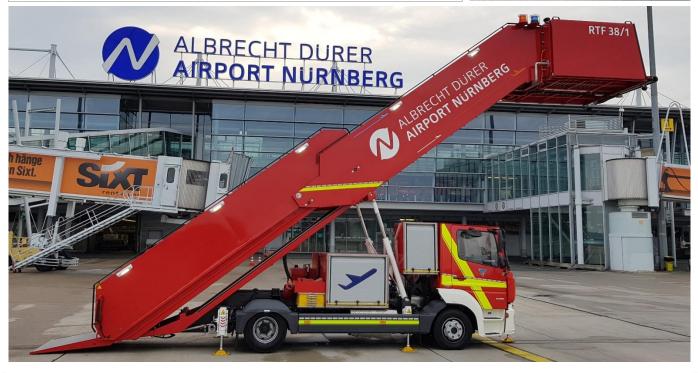

# Fire Rescue Stair

#### **Qualities**

The Mallaghan Fire Rescue Stair has been developed for rapid emergency evacuation of aircraft passengers and offers:

- Serving Boeing 737-Airbus 380 (Lower Deck)
- Ease of use
- High drive stability & Robustness
- Safe working conditions
- · Commercially competitive

#### **Chassis and Frame**

#### Chassis:

- Commercial Chassis eg. Mercedes Benz, MAN
- 10 Tonne Chassis Gross Vehicle Weight
- Automatic Transmission
- Diesel Engine

#### Around the Chassis and Frame:

- Water Inlet B-Storz Coupling with Ball Valve
- 5.no Stabilizers
- Stabilizer feet & weight distribution pads for use on uneven ground
- Electric Box
- Hydraulic oil tank
- Emergency DC & hand pump
- Equipment lockers with roller shutter doors & internal LED lighting
- 230V inlet for mains electric power
- Battery charger
- NATO plug

#### **Features- Platform**

- Sill heights from 2620mm 5800mm
- Platform 2.3m Internal Width & 900mm Extension
- Swivel Nose Section
- Hose reel with booster hose
- Storage for 30m lay-flat hosing
- Platform control panel
- 'Leader' BatFan45
- Driver-assist forward camera
- Storage for e.g. Hydraulic Cutting Tool
  & Hooligan Tool

#### **Features- Staircase**

- Staircase widths of lower stair 1500mm & upper stair 1700mm
- Hydraulically telescoping stair section
- Waterway to platform via telescopic pipe
- 'Alusingen' steps (anti-slip in wet conditions)
- High Lux LED stair and scene lighting
- Rear Hydraulic Ramp