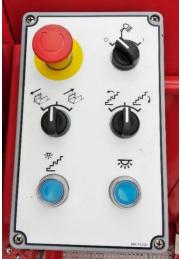

#### **Features- Driver Cab**

- Main Control Panel
- Fuse box
- Battery charger
- 'Adalit' Flashlights plus charging stations
- 230V Charging points (Mercedes Benz)
- Sirens at front of driver cab
- Blue emergency lights on bonnet