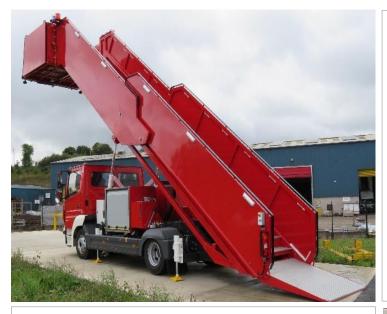

#### **Features- Staircase**

- Staircase widths of lower stair 1500mm & upper stair 1700mm
- Hydraulically telescoping stair section
- Waterway to platform via telescopic pipe
- 'Alusingen' steps (anti-slip in wet conditions)
- High Lux LED stair and scene lighting
- Rear Hydraulic Ramp