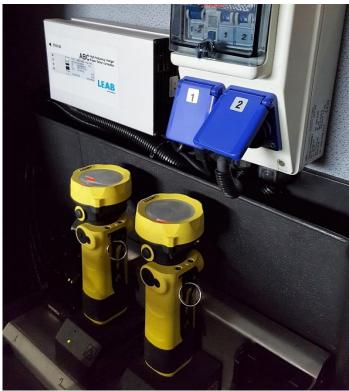

#### **Features- Driver Cab**

- Main Control Panel
- Fuse box
- Battery charger
- 'Adalit' Flashlights plus charging stations
- 230V Charging points (Mercedes Benz)
- Sirens at front of driver cab
- Blue emergency lights on bonnet