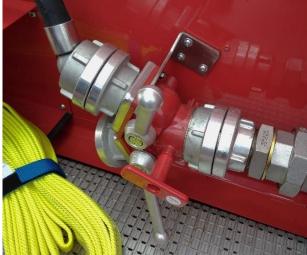

#### Around the Chassis and Frame:

- Water Inlet B-Storz Coupling with Ball Valve
- 5.no Stabilizers
- Stabilizer feet & weight distribution pads for use on uneven ground
- Electric Box
- Hydraulic oil tank
- Emergency DC & hand pump
- Equipment lockers with roller shutter doors & internal LED lighting
- 230V inlet for mains electric power
- Battery charger
- NATO plug

#### **Features- Platform**

- Water outlets on platform x2 via diverter valve
- C-Storz hose coupling with ball valve shut off
- 230V mains power connection point
- 6kg ABC fire extinguisher
- Various LED non-glaring lights & emergency beacons
- Water outlets on platform x2 via diverter valve