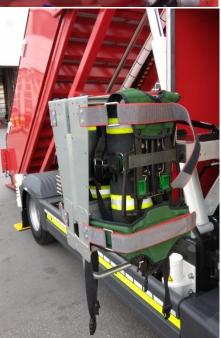

#### Around the Chassis and Frame:

- Water Inlet B-Storz Coupling with Ball Valve
- 5.no Stabilizers
- Stabilizer feet & weight distribution pads for use on uneven ground
- Electric Box
- Hydraulic oil tank
- Emergency DC & hand pump
- Equipment lockers with roller shutter doors & internal LED lighting
- 230V inlet for mains electric power
- Battery charger
- NATO plug