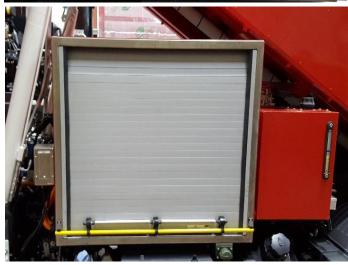

#### Around the Chassis and Frame:

- Water Inlet B-Storz Coupling with Ball Valve
- 5.no Stabilizers
- Stabilizer feet & weight distribution pads for use on uneven ground
- Electric Box
- Hydraulic oil tank
- Emergency DC & hand pump
- Equipment lockers with roller shutter doors & internal LED lighting
- 230V inlet for mains electric power
- Battery charger
- NATO plug