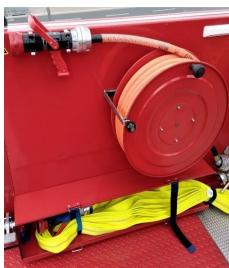

#### **Features- Platform**

- Sill heights from 2620mm 5800mm
- Platform 2.3m Internal Width & 900mm Extension
- Swivel Nose Section
- Hose reel with booster hose
- Storage for 30m lay-flat hosing
- Platform control panel
- 'Leader' BatFan45
- Driver-assist forward camera
- Storage for e.g. Hydraulic Cutting Tool
  & Hooligan Tool