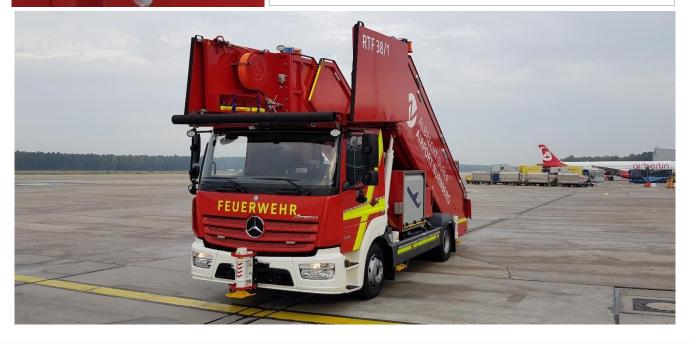

#### **Qualities**

The Mallaghan Fire Rescue Stair has been developed for rapid emergency evacuation of aircraft passengers and offers:

- Serving Boeing 737-Airbus 380 (Lower Deck)
- Ease of use
- High drive stability & Robustness
- Safe working conditions
- · Commercially competitive

#### **Features- Platform**

- Sill heights from 2620mm 5800mm
- Platform 2.3m Internal Width & 900mm Extension
- Swivel Nose Section
- Hose reel with booster hose
- Storage for 30m lay-flat hosing
- Platform control panel
- 'Leader' BatFan45
- Driver-assist forward camera
- Storage for e.g. Hydraulic Cutting Tool
  & Hooligan Tool

#### **Features- Staircase**

- Staircase widths of lower stair 1500mm & upper stair 1700mm
- Hydraulically telescoping stair section
- Waterway to platform via telescopic pipe
- 'Alusingen' steps (anti-slip in wet conditions)
- High Lux LED stair and scene lighting
- Rear Hydraulic Ramp