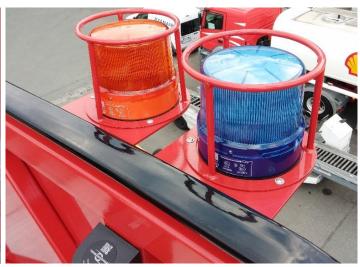

#### **Features- Driver Cab**

- Main Control Panel
- Fuse box
- Battery charger
- 'Adalit' Flashlights plus charging stations
- 230V Charging points (Mercedes Benz)
- Sirens at front of driver cab
- Blue emergency lights on bonnet

#### **Features- Platform**

- Water outlets on platform x2 via diverter valve
- C-Storz hose coupling with ball valve shut off
- 230V mains power connection point
- 6kg ABC fire extinguisher
- Various LED non-glaring lights & emergency beacons
- Water outlets on platform x2 via diverter valve