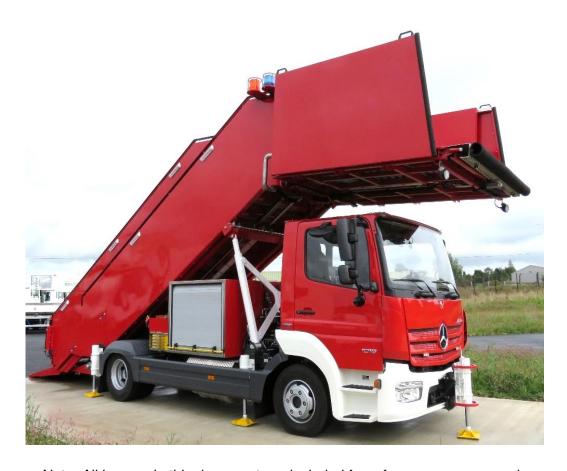

#### **Chassis and Frame**

#### Chassis:

- Commercial Chassis eg. Mercedes Benz, MAN
- 10 Tonne Chassis Gross Vehicle Weight
- Automatic Transmission
- Diesel Engine

#### Around the Chassis and Frame:

- Water Inlet B-Storz Coupling with Ball Valve
- 5.no Stabilizers
- Stabilizer feet & weight distribution pads for use on uneven ground
- Electric Box
- Hydraulic oil tank
- Emergency DC & hand pump
- Equipment lockers with roller shutter doors & internal LED lighting
- 230V inlet for mains electric power
- Battery charger
- NATO plug