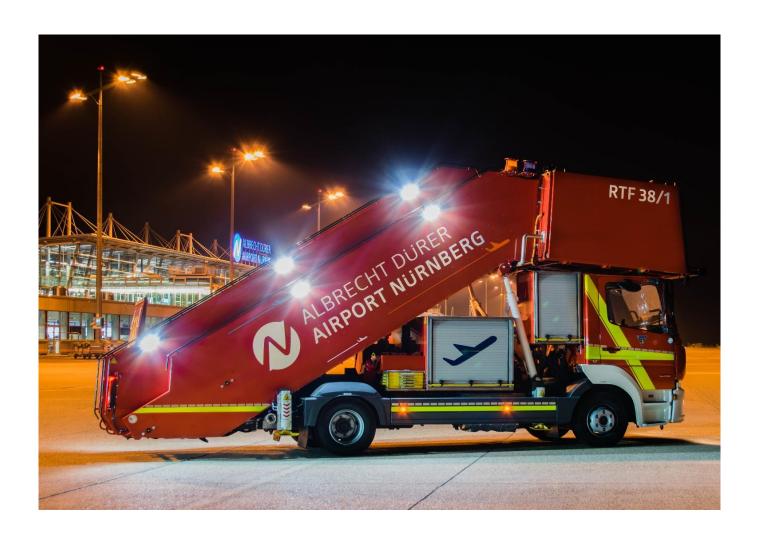

#### **Qualities**

The Mallaghan Fire Rescue Stair has been developed for rapid emergency evacuation of aircraft passengers and offers:

- Serving Boeing 737-Airbus 380 (Lower Deck)
- Ease of use
- High drive stability & Robustness
- Safe working conditions
- · Commercially competitive

#### **Features- Platform**

- Sill heights from 2620mm 5800mm
- Platform 2.3m Internal Width & 900mm Extension
- Swivel Nose Section
- Hose reel with booster hose
- Storage for 30m lay-flat hosing
- Platform control panel
- 'Leader' BatFan45
- Driver-assist forward camera
- Storage for e.g. Hydraulic Cutting Tool
  & Hooligan Tool

#### **Features- Staircase**

- Staircase widths of lower stair 1500mm & upper stair 1700mm
- Hydraulically telescoping stair section
- Waterway to platform via telescopic pipe
- 'Alusingen' steps (anti-slip in wet conditions)
- High Lux LED stair and scene lighting
- Rear Hydraulic Ramp