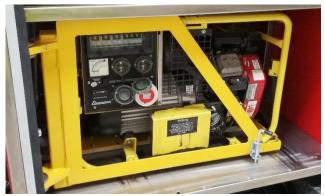

### **Optional Equipment**

- CAS Controlled Approach System according to AHM913
- Hose reel on platform (electric rewind)
- Hose reel on chassis
- Generator for Auxiliary Power
- Camera systems (various)
- Distance sensor systems (various)
- Additional storage facilities to customer preference
- Handheld torches
- 400V mains power connection point
- Emergency Eject Socket
- Customer logos