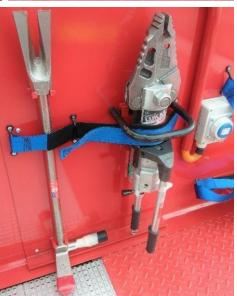

#### **Features- Platform**

- Sill heights from 2620mm 5800mm
- Platform 2.3m Internal Width & 900mm Extension
- Swivel Nose Section
- Hose reel with booster hose
- Storage for 30m lay-flat hosing
- Platform control panel
- 'Leader' BatFan45
- Driver-assist forward camera
- Storage for e.g. Hydraulic Cutting Tool
  & Hooligan Tool