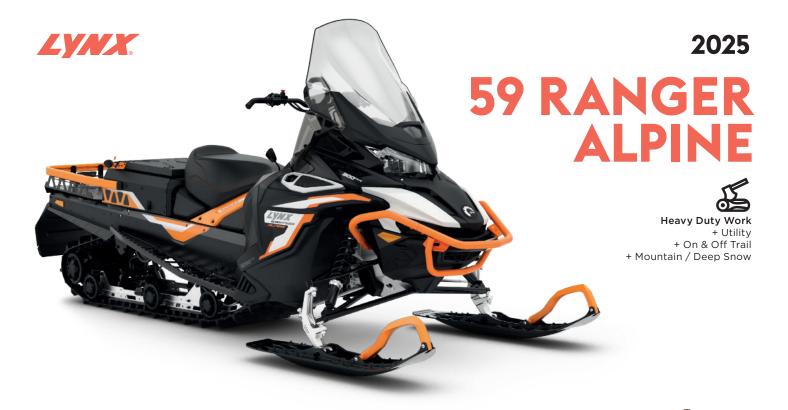

| COLOUR                  | White/Orange/Black               |
|-------------------------|----------------------------------|
| DIMENSIONS              |                                  |
| Vehicle overall length* | 3240 mm                          |
| Vehicle overall width   | 1280 mm                          |
| Vehicle overall height  | 1470 mm                          |
| Ski stance              | 1080 mm                          |
| Track nominal width     | 500 mm                           |
| Track nominal length    | 3923 mm                          |
| Track profile height    | 38 mm Ice Cobra silent (studded) |

## DRY WEIGHT

**Dry weight** 291 kg

## **FEATURES**

| Frame              | Radien-X                                    |
|--------------------|---------------------------------------------|
| Skis               | Blade DS+                                   |
| Seating            | Modular, 1-up heated                        |
| Handlebar          | U-type steel with hooks,<br>low grab handle |
| Riser block height | 145 mm                                      |
| Starter            | Electric                                    |
| Reverse            | Electromechanical                           |