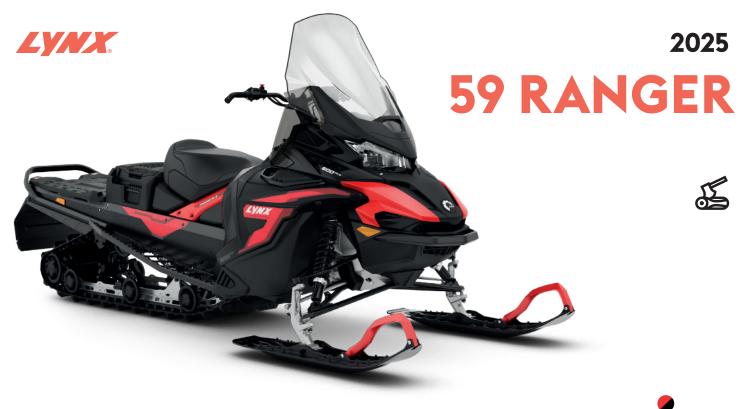

| Viper Red / Black |  |
|-------------------|--|
|                   |  |

#### **FEATURES**

| Frame              | Radien-X                                    | Heated throttle lever   | Standard                        |
|--------------------|---------------------------------------------|-------------------------|---------------------------------|
| Skis               | Blade DS+                                   | Heated grips            | Standard                        |
| Seating            | Modular, 1-up                               | Gauge                   | 4.5" digital display            |
| Handlebar          | U-type steel with hooks                     | Windshield              | Extra high with side deflectors |
| Riser block height | 145 mm                                      | Visor Plug front / rear | Front                           |
| Starter            | Electric and manual (EFI)<br>Electric (ACE) | USB power outlet        | Yes, in front compartment       |
|                    |                                             | Air radiator with fan   | Yes                             |
| Reverse            | RER (EFI)<br>Electromechanical (ACE)        | LinQ attachment         | Multi-LinQ plate                |