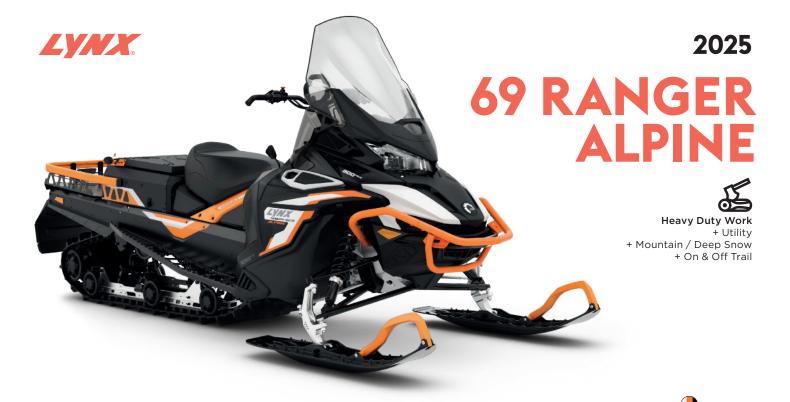

| ROTAX® ENGINE         | 900 ACE Turbo                                     |
|-----------------------|---------------------------------------------------|
| Engine details        | Liquid-cooled, four-stroke D.O.H.C., turbocharged |
| Cylinders             | 3                                                 |
| Displacement          | 899.0 cc                                          |
| Bore                  | 74 mm                                             |
| Stroke                | 69.7 mm                                           |
| Maximum engine speed  | 7750 RPM                                          |
| Carburation           | EFI                                               |
| Recommended fuel type | Unleaded                                          |
| Minimum octane        | 95                                                |
| Fuel tank             | 42 liters                                         |

| COLOUR                  | White/Orange/Black |
|-------------------------|--------------------|
| DIMENSIONS              |                    |
| Vehicle overall length* | 3240 mm            |
| Vehicle everall width   | 1280 mm            |

| Vehicle overall length* | 3240 mm                             |
|-------------------------|-------------------------------------|
| Vehicle overall width   | 1280 mm                             |
| Vehicle overall height  | 1500 mm                             |
| Ski stance              | 1080 mm                             |
| Track nominal width     | 600 mm                              |
| Track nominal length    | 3968 mm                             |
| Track profile height    | 38 mm Ice Cobra silent<br>(studded) |

## **POWERTRAIN**

| Gearbox            | 2F/N/R with push-button reverse                                                |
|--------------------|--------------------------------------------------------------------------------|
| Drive clutch type  | pDrive                                                                         |
| Driven clutch type | QRS                                                                            |
| Brake system       | Hydraulic brake with braided<br>steel brake line, aluminium master<br>cylinder |

## **SUSPENSION**

| LFS             |
|-----------------|
| KYB 36          |
| EasyRide Alpine |
| KYB 36          |
| 2 x KYB 36      |
|                 |

## **DRY WEIGHT**

316 kg Dry weight

## **FEATURES**

| Frame              | Radien-X                                    |
|--------------------|---------------------------------------------|
| Skis               | Blade DS+                                   |
| Seating            | Modular, 1-up heated                        |
| Handlebar          | U-type steel with hooks,<br>low grab handle |
| Riser block height | 145 mm                                      |
| Starter            | Electric                                    |
| Reverse            | Electromechanical                           |
|                    |                                             |

| Heated throttle lever   | Standard                        |
|-------------------------|---------------------------------|
| Heated grips            | Standard                        |
| Gauge                   | 7.2" wide digital display       |
| Mirrors                 | Standard                        |
| Windshield              | Extra high with side deflectors |
| Hitch                   | Standard                        |
| Visor Plug front / rear | Front and rear                  |
| USB power outlet        | Yes, in front compartment       |
| Air radiator with fan   | Yes                             |