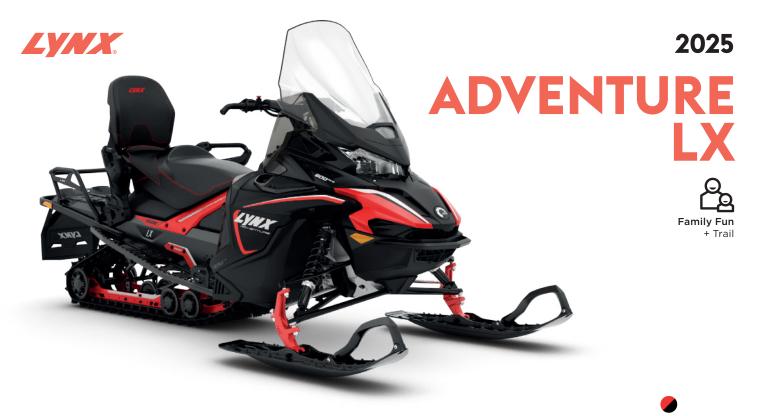

#### **FEATURES**

| Frame                 | Radien-X                | Heated grips            | Standard                        |
|-----------------------|-------------------------|-------------------------|---------------------------------|
| Skis                  | Blade DS+               | Gauge                   | 4.5" digital display            |
| Seating               | 2-up                    | Windshield              | Extra high with side deflectors |
| Handlebar             | U-type steel with hooks | Visor Plug front / rear | Front                           |
| Riser block height    | 120 mm                  | USB power outlet        | Yes, in front compartment       |
| Starter               | Electric                | Air radiator with fan   | Yes                             |
| Reverse               | Mechanical              | LinQ attachment         | 1 pair                          |
| Heated throttle lever | Standard                |                         |                                 |